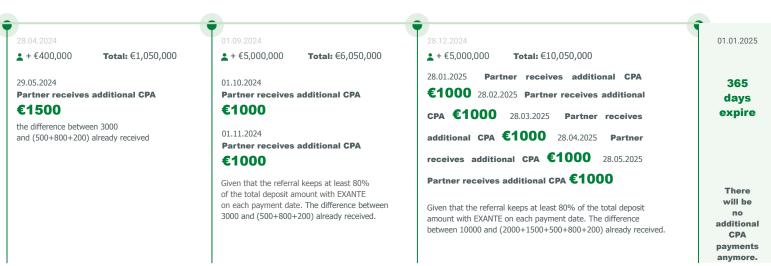

### CPA 365 days

CFSC LTD pays out the difference in the CPA payment amount each time the referral's deposit hits the next payment tier, starting from 100,000 EUR.

Then it goes as follows:

If within 365 days after the first funding, the referred client does not fund anything or funds less than 100,000 EUR in total, there will be no additional payment\*

If that client funds 100,000 EUR or more – the partner will receive the difference between what they have already received and what they would have received had the referred client funded their amount within 30 days from the Funds Received Date. The partner receives that additional amount after another 30 days.

The partner can receive several additional payments if the referred client keeps adding funds to their account within 365 days from the Funds Received Date.

<sup>\*</sup> There will be no additional CPA payment if the referred client funds 50,000 - 99,999 EUR.

### CPA 365 days

**1** + €10,000 **Total:** €10,000 **1** + €70,000 **Total:** €80,000 **2** + €50,000 **Total:** €130,000 **2** + €320,000 **Total:** €450,000 **2** + €200,000 **Total:** €650,000 No additional CPA as the No additional CPA as the 01.02.2024 04.04.2024 25.05.2024 total is less than €100,000 total hasn't hit the next **Partner receives Partner receives additional Partner receives additional** tier of 500K-999K €200 €800 €500 the difference between 1000 the difference between 1500 and and 200 already received (800+200) already received