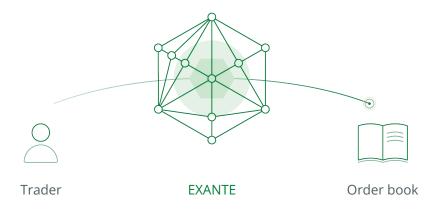

## Global markets. Single account

EXANTE is a global investment company. We provide access to 50+ markets for private, corporate and institutional investors from all over the world.

We built our infrastructure and trading solutions from scratch and we are flexible to change on demand.

## Best execution for your trades