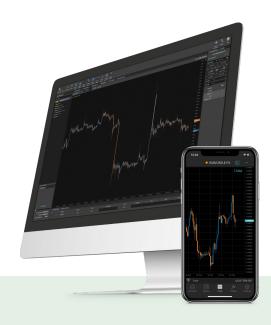

## Your assets are always at hand

- Your funds are always just one click away, 24/7
- Monitor assets, manage risks and place orders at ultra-low latencies
- Desktop, web and mobile trading platforms

# All-in-one trading platform

Bonds

Futures

Forex & Metals

**É** macOS

- ▶ 1,400,000 financial instruments in 50+ markets
- > 1,100+ servers around the world that collect real-time data ensuring minimum latency
- Available for Windows, macOS, Linux, iOS, Android